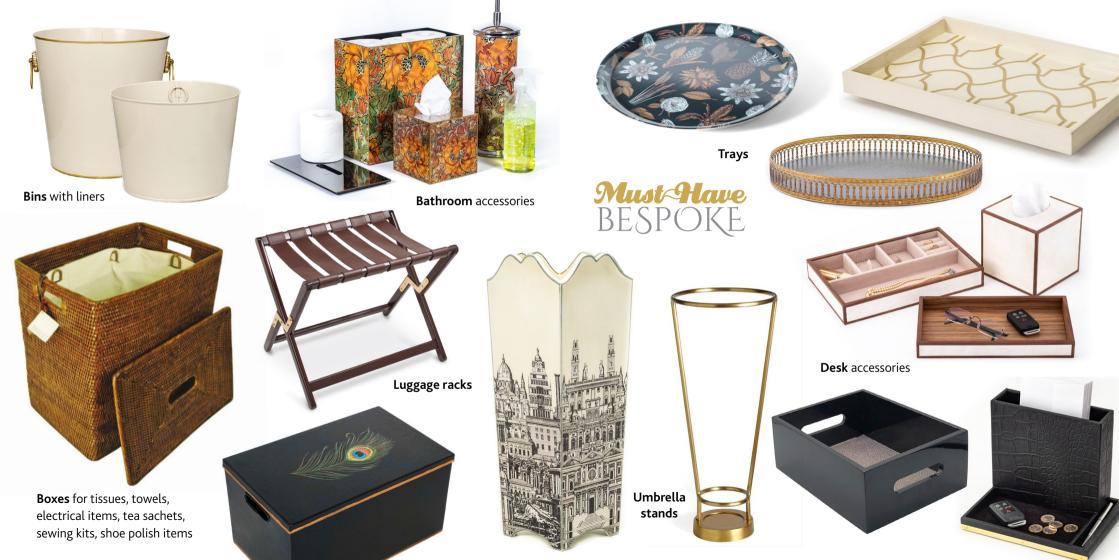

## A BESPOKE SERVICE

Must Have Bins are a room accessories design studio based in London. We work with luxury boutique hotels and their design teams to ensure the hotel is supplied with functional room essentials that compliment the chosen decor style and branding, contributing to a perfect guest experience.

Our handmade accessories are available in a range of luxury materials, including wood, metal, leather, steel, inlay, rattan, cut crystal, fabric and attractive faux animal finishes. We can provide bespoke designs that compliment your colour scheme, reflect your branding and complete a space.